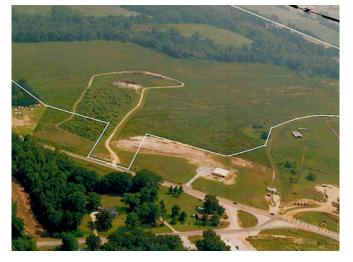

#### **City of Luverne Industial Park**

| General Site         | Data          |                                                         |
|----------------------|---------------|---------------------------------------------------------|
| Total Acres          |               | 115                                                     |
| Available Acr        | es            | 50                                                      |
| Additional Av        | ailable       | Yes                                                     |
| Largest Tract        |               | 50                                                      |
| Smallest Trac        | t             | 5                                                       |
| <b>Protective Co</b> | venants       | Yes                                                     |
| Phase 1 Envir        | ronmental     | Yes                                                     |
| Preliminary G        | eotechnical:  |                                                         |
| Topography           |               | Flat                                                    |
| Preliminary W        | letlands      |                                                         |
| Assessment:          |               |                                                         |
| Ecological Re        |               |                                                         |
|                      | urces Review: |                                                         |
| Zoning               |               | Heavy Industrial                                        |
| Previous Use         |               | Agriculture                                             |
| Previous Use         | Description   |                                                         |
|                      |               |                                                         |
| Utilities            |               |                                                         |
| Natural Gas          | Dussidan      | OF Alabama Osa District                                 |
|                      |               | SE Alabama Gas District<br>Existing Connection<br>4 in. |
| Water                | Provider:     | City of Luverne                                         |

#### **City of Luverne Industial Park**

City: Luverne

County: Crenshaw

General Comments Tenant: OMNI International, Sister Schuber's Homemade Rolls a division of Marzetti Foods

Site information is current as of 1/21/12