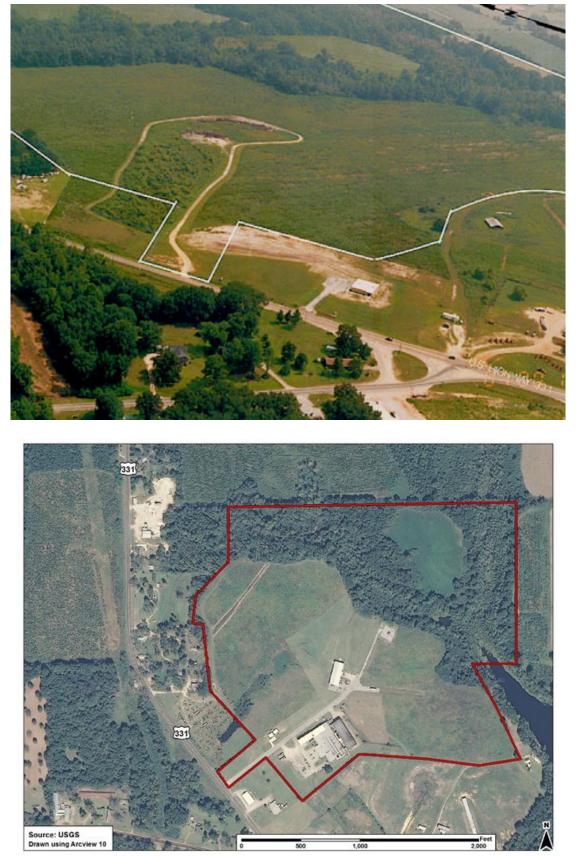

#### **City of Luverne Industial Park**

| General Site         | Data          |                                                         |
|----------------------|---------------|---------------------------------------------------------|
| Total Acres          |               | 115                                                     |
| Available Acr        | es            | 50                                                      |
| Additional Av        | ailable       | Yes                                                     |
| Largest Tract        |               | 50                                                      |
| Smallest Trac        | t             | 5                                                       |
| <b>Protective Co</b> | venants       | Yes                                                     |
| Phase 1 Envir        | ronmental     | Yes                                                     |
| Preliminary G        | eotechnical:  |                                                         |
| Topography           |               | Flat                                                    |
| Preliminary W        | letlands      |                                                         |
| Assessment:          |               |                                                         |
| Ecological Re        |               |                                                         |
|                      | urces Review: |                                                         |
| Zoning               |               | Heavy Industrial                                        |
| Previous Use         |               | Agriculture                                             |
| Previous Use         | Description   |                                                         |
|                      |               |                                                         |
| Utilities            |               |                                                         |
| Natural Gas          | Dussidan      | OF Alabama Osa District                                 |
|                      |               | SE Alabama Gas District<br>Existing Connection<br>4 in. |
| Water                | Provider:     | City of Luverne                                         |

#### **City of Luverne Industial Park**

City: Luverne

County: Crenshaw

General Comments Tenant: OMNI International, Sister Schuber's Homemade Rolls a division of Marzetti Foods

Site information is current as of 1/21/12