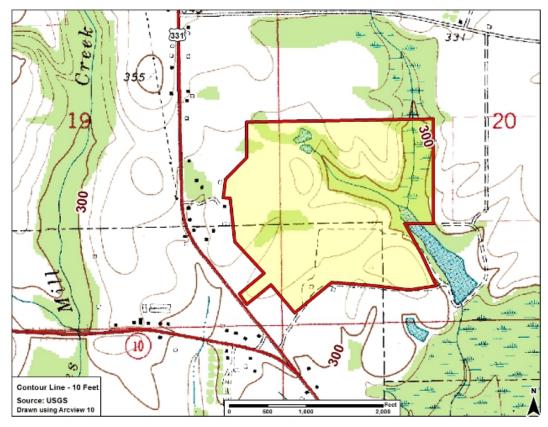

#### **City of Luverne Industial Park**

| General Site         | Data          |                                                         |
|----------------------|---------------|---------------------------------------------------------|
| Total Acres          |               | 115                                                     |
| Available Acr        | es            | 50                                                      |
| Additional Av        | ailable       | Yes                                                     |
| Largest Tract        |               | 50                                                      |
| Smallest Trac        | t             | 5                                                       |
| <b>Protective Co</b> | venants       | Yes                                                     |
| Phase 1 Envir        | ronmental     | Yes                                                     |
| Preliminary G        | eotechnical:  |                                                         |
| Topography           |               | Flat                                                    |
| Preliminary W        | letlands      |                                                         |
| Assessment:          |               |                                                         |
| Ecological Re        |               |                                                         |
|                      | urces Review: |                                                         |
| Zoning               |               | Heavy Industrial                                        |
| Previous Use         |               | Agriculture                                             |
| Previous Use         | Description   |                                                         |
|                      |               |                                                         |
| Utilities            |               |                                                         |
| Natural Gas          | Dussidan      | OF Alabama Osa District                                 |
|                      |               | SE Alabama Gas District<br>Existing Connection<br>4 in. |
| Water                | Provider:     | City of Luverne                                         |

#### **City of Luverne Industial Park**

City: Luverne

County: Crenshaw

General Comments Tenant: OMNI International, Sister Schuber's Homemade Rolls a division of Marzetti Foods

Site information is current as of 1/21/12