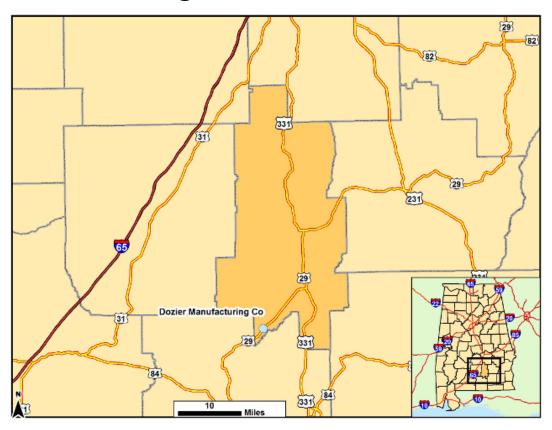

City: Dozier

County: Crenshaw

| Ti'mhara                    | Miles to Nearest Service:    |  |
|-----------------------------|------------------------------|--|
| Nearest Commercial Air City | Montgomery, AL               |  |
|                             | Dock Facility: Not Specified |  |
| Waterway                    |                              |  |
|                             | Track Status: Not Specified  |  |
|                             | Provider #2:                 |  |
|                             | Track Status: Not Specified  |  |
| Rail Service                | Provider:                    |  |
| Transportation              |                              |  |

**Highways** 

| <u>Highway Type</u> | <u>Highway Name</u> | Miles to Access | <u>Four Lane</u> |
|---------------------|---------------------|-----------------|------------------|
| Alabama Highway     | 29                  | 0               | No               |