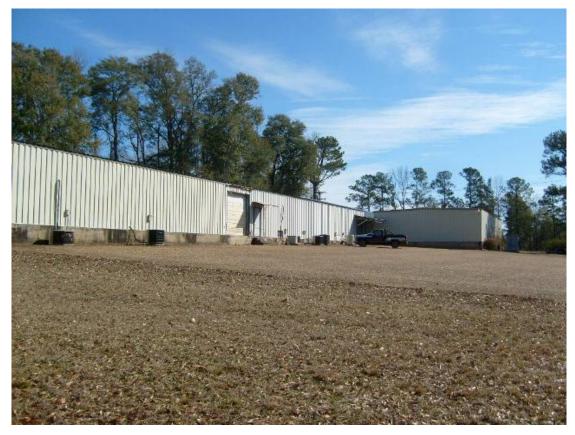

| General Building Da       | ata               |                  |  |  |  |  |
|---------------------------|-------------------|------------------|--|--|--|--|
| Total Size                |                   | 25,000 sq.ft.    |  |  |  |  |
| Space Available           |                   | 25,000 sq.ft.    |  |  |  |  |
| Multi-tenant              |                   | No               |  |  |  |  |
| <b>Building Dimension</b> | S                 |                  |  |  |  |  |
| Number of Building        | S                 | 1                |  |  |  |  |
| Number of Floors          |                   | 1                |  |  |  |  |
| <b>Largest Production</b> | Area              | 25,000 sq.ft.    |  |  |  |  |
| Office Area               |                   |                  |  |  |  |  |
| <b>Building Expandabl</b> | e                 |                  |  |  |  |  |
| Expandable to             |                   |                  |  |  |  |  |
| Floor Thickness           |                   |                  |  |  |  |  |
| Total Acreage             |                   | 5                |  |  |  |  |
| Additional Available      |                   |                  |  |  |  |  |
| Ceiling Height            | Eave:             |                  |  |  |  |  |
|                           | ********          | 15 ft.           |  |  |  |  |
| Bay Spacing               | Length:           |                  |  |  |  |  |
|                           | Width:            |                  |  |  |  |  |
| Air Conditioned           |                   | Yes              |  |  |  |  |
| Heated                    |                   | Yes              |  |  |  |  |
| Cranes                    | Number of Cranes: |                  |  |  |  |  |
| Capacity of Largest:      |                   |                  |  |  |  |  |
|                           | Únder Hook:       |                  |  |  |  |  |
| Truck Docks               |                   |                  |  |  |  |  |
| Dock Level: 2             |                   |                  |  |  |  |  |
| V 5 "                     | Drive In:         |                  |  |  |  |  |
| Year Built                |                   |                  |  |  |  |  |
| Last Expansion            |                   |                  |  |  |  |  |
| Refrigerated Area         |                   |                  |  |  |  |  |
| USDA Approved             |                   |                  |  |  |  |  |
| Sprinklers                |                   | No               |  |  |  |  |
| Construction Materi       |                   | Metal            |  |  |  |  |
| David's a David           | Secondary:        |                  |  |  |  |  |
| Parking Paved             |                   | Yes              |  |  |  |  |
| Number of Cars            |                   |                  |  |  |  |  |
| Zoning                    |                   | Light Industrial |  |  |  |  |
| Previous Use              |                   | Industrial       |  |  |  |  |
| Previous Use Descr        | ription           | industrial       |  |  |  |  |